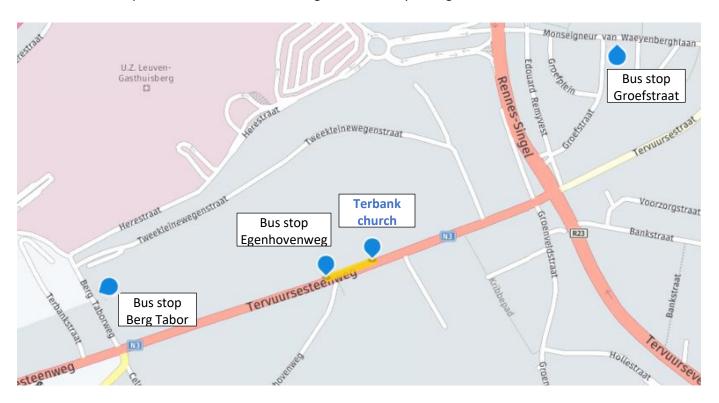

#### 1. Public transportation (buses from the railway station or Rector De Somerplein)

There are three bus stops, served by several bus lines, in the vicinity of the Terbank church:

- Bus stop "Egenhovenweg" on the Tervuursesteenweg, at about 150 m from the church
- Bus stop "Berg Tabor" on the Berg Taborweg, at about 600 m from the church
- Bus stop "Groefstraat" on the Monseigneur van Waeyenbergstraat, at about 800 m from the church