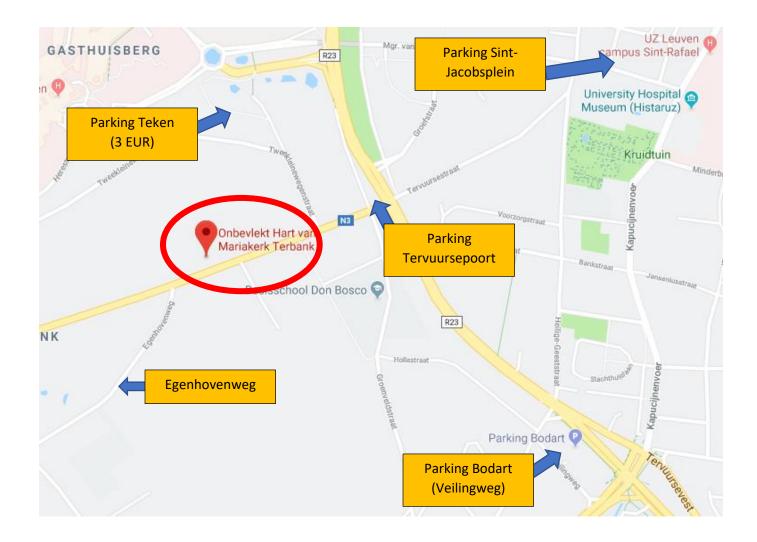

## 2. By car

Parking space on the Tervuursesteenweg in the vicinity of the church is very limited. Alternative free-of-charge options:

- Road parking on the Egenhovenweg (100-200 m)
- There is a small parking lot at the Tervuursepoort (370 m)
- There is a large parking lot (Bodart parking) located at the Veilingweg (1 km)
- There is a large parking lot located at Sint-Jacobsplein (1 km)

Paying parking: Parking Teken (3 EUR) (580 m)